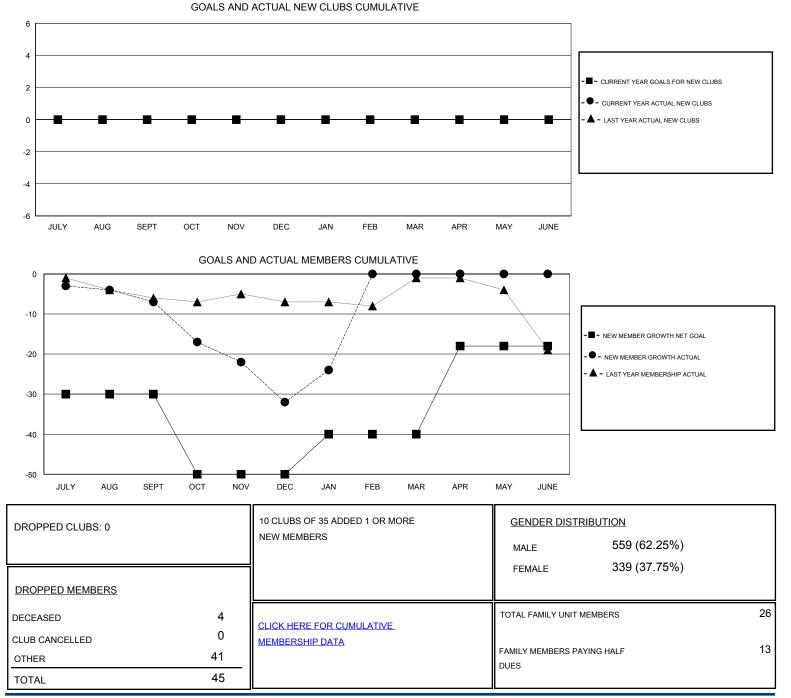

## Konnoth Porsson

| GMT: Kenneth                                                | : Kenneth Persson |             | OCATION ICELAND |                                                             |                                                                |                                                              | GMT CA                                             |
|-------------------------------------------------------------|-------------------|-------------|-----------------|-------------------------------------------------------------|----------------------------------------------------------------|--------------------------------------------------------------|----------------------------------------------------|
| Clubs                                                       |                   |             |                 | Members                                                     |                                                                |                                                              |                                                    |
| RESULTS FOR 2016-2017                                       |                   |             |                 | RESULTS FOR 2016-2017                                       |                                                                |                                                              |                                                    |
| QUARTER                                                     | NEW CLUB GOAL     | NEW CLUBS   | DROPPED CLUBS   | QUARTER                                                     | NEW MEMBER GROWTH<br>NET GOAL (not reinstated<br>or transfers) | NEW MEMBER<br>GROWTH ACTUAL (not<br>reinstated or transfers) | DROPPED<br>MEMBERS ACTUAL<br>(including transfers) |
| JULY/AUG/SEPT<br>OCT/NOV/DEC<br>JAN/FEB/MAR<br>APR/MAY/JUNE | 0<br>0<br>0       | 0<br>0<br>0 | 0<br>0          | JULY/AUG/SEPT<br>OCT/NOV/DEC<br>JAN/FEB/MAR<br>APR/MAY/JUNE | -30<br>-20<br>10<br>22                                         | 7<br>5<br>9<br>0                                             | 14<br>30<br>1<br>0                                 |